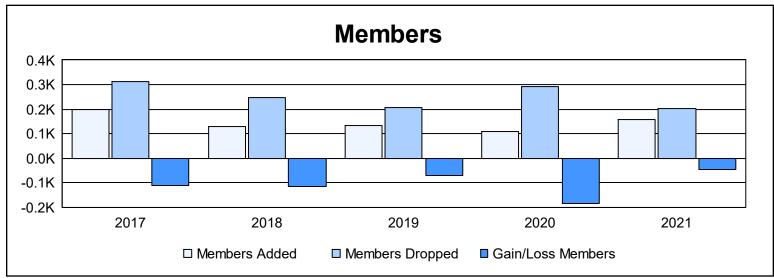

District 333 D

As of June 2021 Cumulative

| Year      | New<br>Clubs | Dropped<br>Clubs | Gain/<br>Loss<br>Clubs | New<br>Members | Charter<br>Members | Reinstate<br>Members | Transfer<br>Members | Total<br>Member<br>Added | Total<br>Members<br>Dropped | Gain/<br>Loss<br>Members |
|-----------|--------------|------------------|------------------------|----------------|--------------------|----------------------|---------------------|--------------------------|-----------------------------|--------------------------|
| 2016-2017 | 0            | 0                | 0                      | 197            | 0                  | 1                    | 0                   | 198                      | 311                         | -113                     |
| 2017-2018 | 1            | 0                | 1                      | 105            | 20                 | 4                    | 1                   | 130                      | 247                         | -117                     |
| 2018-2019 | 0            | 1                | -1                     | 134            | 0                  | 0                    | 1                   | 135                      | 207                         | -72                      |
| 2019-2020 | 0            | 5                | -5                     | 106            | 0                  | 0                    | 3                   | 109                      | 292                         | -183                     |
| 2020-2021 | 0            | 0                | 0                      | 145            | 0                  | 6                    | 5                   | 156                      | 201                         | -45                      |
| Average   | 0            | 1                | -1                     | 137            | 4                  | 2                    | 2                   | 146                      | 252                         | -106                     |