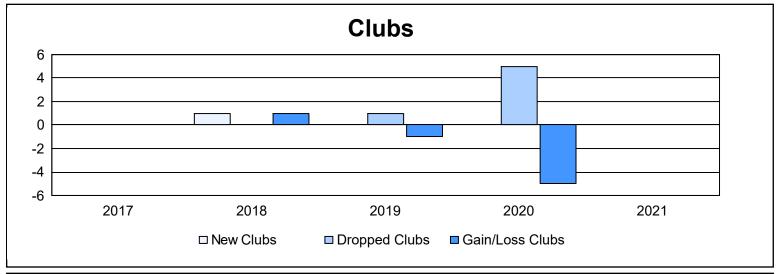

District 333 D

As of June 2021 Cumulative

| Year      | New<br>Clubs | Dropped<br>Clubs | Gain/<br>Loss<br>Clubs | New<br>Members | Charter<br>Members | Reinstate<br>Members | Transfer<br>Members | Total<br>Member<br>Added | Total<br>Members<br>Dropped | Gain/<br>Loss<br>Members |
|-----------|--------------|------------------|------------------------|----------------|--------------------|----------------------|---------------------|--------------------------|-----------------------------|--------------------------|
| 2016-2017 | 0            | 0                | 0                      | 197            | 0                  | 1                    | 0                   | 198                      | 311                         | -113                     |
| 2017-2018 | 1            | 0                | 1                      | 105            | 20                 | 4                    | 1                   | 130                      | 247                         | -117                     |
| 2018-2019 | 0            | 1                | -1                     | 134            | 0                  | 0                    | 1                   | 135                      | 207                         | -72                      |
| 2019-2020 | 0            | 5                | -5                     | 106            | 0                  | 0                    | 3                   | 109                      | 292                         | -183                     |
| 2020-2021 | 0            | 0                | 0                      | 145            | 0                  | 6                    | 5                   | 156                      | 201                         | -45                      |
| Average   | 0            | 1                | -1                     | 137            | 4                  | 2                    | 2                   | 146                      | 252                         | -106                     |